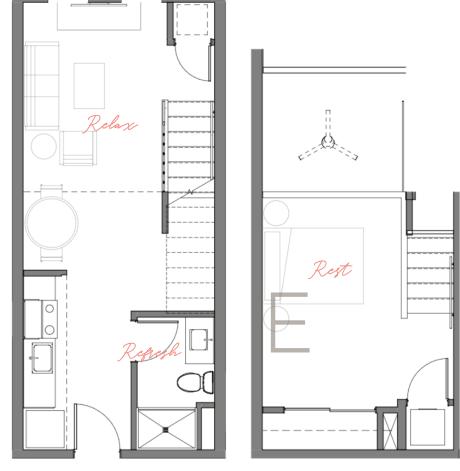

WWW.WILMINGTONAPARTMENTLIVING.COM

ONE BEDROOM LOFT 650 SQ FT

Amenities & Features

- SECURE CONTROLED BUILDING ACCESS
- WATER INCLUDED
- PRIVATE HIGH SPEED INTERNET INCLUDED
- NON-SMOKING BUILDING AND GROUNDS
- OFF-STREET PARKING

All plans, details, square footage, and renderings are approximate and subject to change.