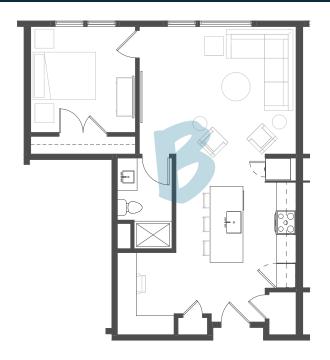

## DARBY

STUDIO 567 square feet

ONE BEDROOM 744 square feet

ONE BEDROOM 758 square feet

TWO BEDROOM CORNER 944 square feet

- New construction
- 9' and 10' ceilings w/ 8' tall interior doors
- · 7' tall oversized windows
- Honed slate countertops with tiled backsplash
- Stainless appliances by Samsung (dishwasher, oven, microwave, refrigerator, washer/dryer)
- Back-lit vanity mirrors in the bath
- · Luxury vinyl plank flooring throughout
- · Ceiling fans in living area and bedroom
- · Designer screen shade window coverings
- · High efficiency heat pump with digital thermostat