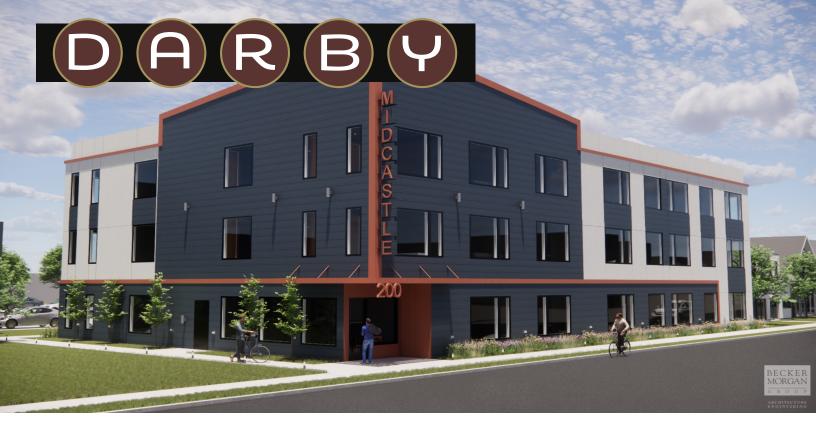

## DARBY

STUDIO 567 square feet

ONE BEDROOM 744 square feet

ONE BEDROOM 758 square feet

TWO BEDROOM CORNER 944 square feet

- New construction
- 9' and 10' ceilings w/ 8' tall interior doors
- · 7' tall oversized windows
- Honed slate countertops with tiled backsplash
- Stainless appliances by Samsung (dishwasher, oven, microwave, refrigerator, washer/dryer)
- Back-lit vanity mirrors in the bath
- · Luxury vinyl plank flooring throughout
- · Ceiling fans in living area and bedroom
- · Designer screen shade window coverings
- · High efficiency heat pump with digital thermostat