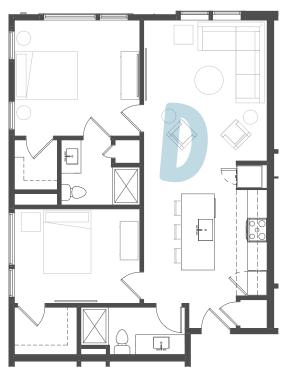

## DARBY

STUDIO 567 square feet

ONE BEDROOM 744 square feet

ONE BEDROOM 758 square feet

TWO BEDROOM CORNER 944 square feet

- New construction
- 9' and 10' ceilings w/ 8' tall interior doors
- · 7' tall oversized windows
- Honed slate countertops with tiled backsplash
- Stainless appliances by Samsung (dishwasher, oven, microwave, refrigerator, washer/dryer)
- Back-lit vanity mirrors in the bath
- · Luxury vinyl plank flooring throughout
- · Ceiling fans in living area and bedroom
- · Designer screen shade window coverings
- · High efficiency heat pump with digital thermostat