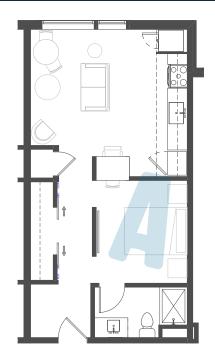

## DARBY

STUDIO 567 square feet

ONE BEDROOM 744 square feet

ONE BEDROOM 758 square feet

TWO BEDROOM CORNER 944 square feet

- New construction
- 9' and 10' ceilings w/ 8' tall interior doors
- · 7' tall oversized windows
- Honed slate countertops with tiled backsplash
- Stainless appliances by Samsung (dishwasher, oven, microwave, refrigerator, washer/dryer)
- Back-lit vanity mirrors in the bath
- · Luxury vinyl plank flooring throughout
- · Ceiling fans in living area and bedroom
- · Designer screen shade window coverings
- · High efficiency heat pump with digital thermostat