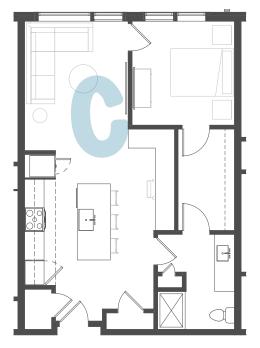

## DARBY

STUDIO 567 square feet

ONE BEDROOM 744 square feet

ONE BEDROOM 758 square feet

TWO BEDROOM CORNER 944 square feet

- New construction
- 9' and 10' ceilings w/ 8' tall interior doors
- · 7' tall oversized windows
- Honed slate countertops with tiled backsplash
- Stainless appliances by Samsung (dishwasher, oven, microwave, refrigerator, washer/dryer)
- Back-lit vanity mirrors in the bath
- · Luxury vinyl plank flooring throughout
- · Ceiling fans in living area and bedroom
- · Designer screen shade window coverings
- · High efficiency heat pump with digital thermostat